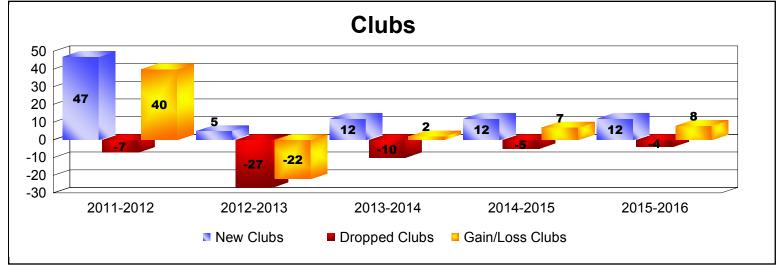

District 382

As of June 2016 Cumulative

| Year      | New<br>Clubs | Dropped<br>Clubs | Gain/<br>Loss<br>Clubs | New<br>Members | Charter<br>Members | Reinstate<br>Members | Transfer<br>Members | Total<br>Member<br>Added | Total<br>Members<br>Dropped | Gain/<br>Loss<br>Members |
|-----------|--------------|------------------|------------------------|----------------|--------------------|----------------------|---------------------|--------------------------|-----------------------------|--------------------------|
| 2011-2012 | 47           | -7               | 40                     | 359            | 1088               | 335                  | 51                  | 1833                     | -888                        | 945                      |
| 2012-2013 | 5            | -27              | -22                    | 372            | 117                | 60                   | 62                  | 611                      | -1289                       | -678                     |
| 2013-2014 | 12           | -10              | 2                      | 1236           | 426                | 27                   | 47                  | 1736                     | -1283                       | 453                      |
| 2014-2015 | 12           | -5               | 7                      | 526            | 502                | 3                    | 27                  | 1058                     | -376                        | 682                      |
| 2015-2016 | 12           | -4               | 8                      | 624            | 534                | 113                  | 14                  | 1285                     | -1043                       | 242                      |
| Average   | 18           | -11              | 7                      | 623            | 533                | 108                  | 40                  | 1305                     | -976                        | 329                      |