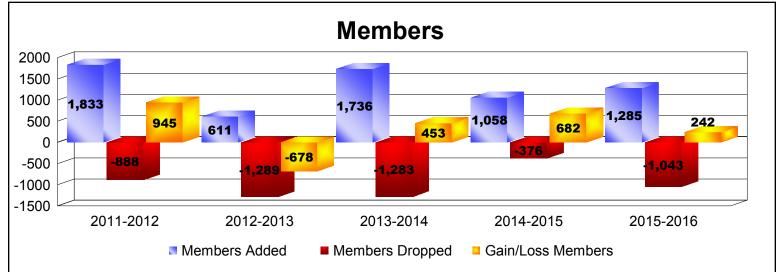

District 382

As of June 2016 Cumulative

| Year      | New<br>Clubs | Dropped<br>Clubs | Gain/<br>Loss<br>Clubs | New<br>Members | Charter<br>Members | Reinstate<br>Members | Transfer<br>Members | Total<br>Member<br>Added | Total<br>Members<br>Dropped | Gain/<br>Loss<br>Members |
|-----------|--------------|------------------|------------------------|----------------|--------------------|----------------------|---------------------|--------------------------|-----------------------------|--------------------------|
| 2011-2012 | 47           | -7               | 40                     | 359            | 1088               | 335                  | 51                  | 1833                     | -888                        | 945                      |
| 2012-2013 | 5            | -27              | -22                    | 372            | 117                | 60                   | 62                  | 611                      | -1289                       | -678                     |
| 2013-2014 | 12           | -10              | 2                      | 1236           | 426                | 27                   | 47                  | 1736                     | -1283                       | 453                      |
| 2014-2015 | 12           | -5               | 7                      | 526            | 502                | 3                    | 27                  | 1058                     | -376                        | 682                      |
| 2015-2016 | 12           | -4               | 8                      | 624            | 534                | 113                  | 14                  | 1285                     | -1043                       | 242                      |
| Average   | 18           | -11              | 7                      | 623            | 533                | 108                  | 40                  | 1305                     | -976                        | 329                      |